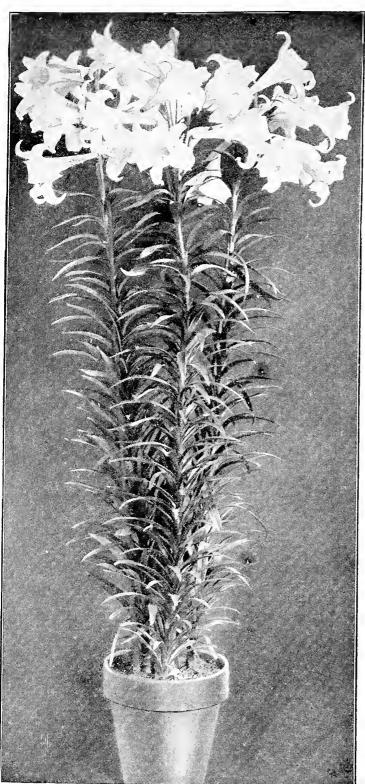

## LILIUM MULTIFLORUM

MICHELL'S SPECIAL BRAND

These are an extra selection from the finest bulbs in Japan.

| Size          | Bulbs per Case |                   |
|---------------|----------------|-------------------|
| 7 to 9 inch   |                | )                 |
| 8 to 10 inch  |                | Prices will be    |
| 9 to 10 inch. | 225 $200$      | established later |
|               |                | ,                 |

## LILIUM HARRISII MICHELL'S SPECIAL BRAND .

They are the cream of the Bermuda Lily Crop, being a selection of bulbs from the most uniform plants.

|     | 0.1        | Number of                              |                   |
|-----|------------|----------------------------------------|-------------------|
|     | Size       | Bulbs per Case                         |                   |
| 6 t | o 7 inch.  | ······································ | ***               |
| 7 t | o 9 inch.  |                                        | Prices will be    |
| 9 t | o 11 inch. | 100                                    | established later |
|     |            |                                        |                   |

## LILIUM LONGIFLORUM BERMUDA GROWN

This is a careful selection of the old-type Longiflorum which has been crossed with the Jamesii variety. In the past, what few available bulbs we have put into the hands of our customers have given results far beyond expectation. (Stock limited.)

#### LILIUM FORMOSUM

(Regular Green-Stem Type). For early flowering

| S     | Size | Number of<br>Bulbs per Case                        |                   |
|-------|------|----------------------------------------------------|-------------------|
| 6 to  | 8    | inch                                               | 1                 |
| 7 to  | 9    | inch     300       inch     225       inch     200 | TO                |
| 8 to  | 10   | inch225                                            | Prices will be    |
| 9 to  | 10   | inch                                               | established later |
| 10 to | 12   | inch                                               |                   |

### LILIUM FORMOSUM

(Dark-Stem Type)

For Easter and later.

| 8     | Size    | Bulbs per Case    |                   |
|-------|---------|-------------------|-------------------|
| 6 to  | 8 inch  | 400               |                   |
| 7 to  | 9 inch  | 300               |                   |
| 8 to  | 10 inch | 300               | Prices will be    |
| 9 to  | 10 inch | $\frac{200}{200}$ | established later |
| 10 to | 12 inch | 150               |                   |

### LILIUM LONGIFLORUM GIGANTEUM

MICHELL'S SPECIAL BRAND

Grown for us by the most reliable Lily-grower in Japan.

| Síze     | Number of<br>Bulbs per Case |                   |
|----------|-----------------------------|-------------------|
| 6 to 8:  | inch400                     |                   |
| 8 to 9:  | inch300inch350              | Prices will be    |
| 8 to 10: | inch                        | established later |
| 10 to 12 | inch                        |                   |
|          |                             | /                 |